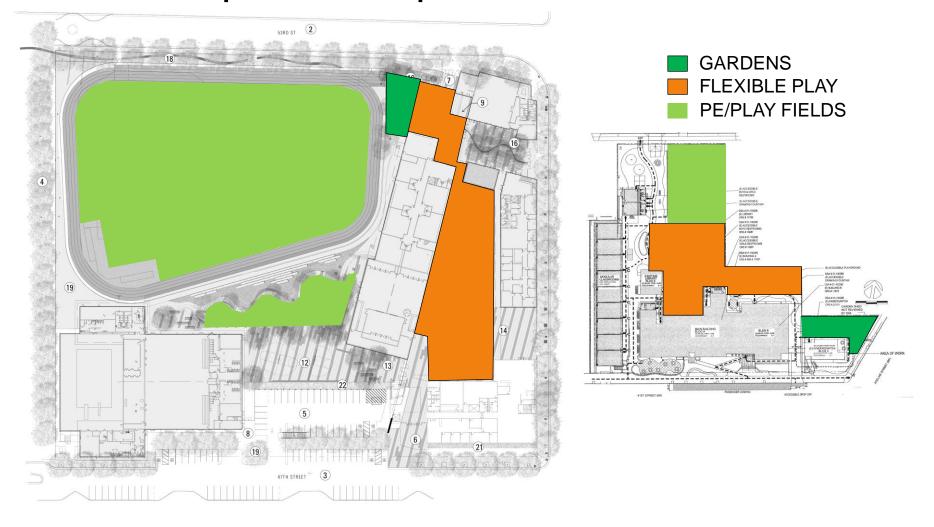

## ECCL - Community Services Workshop

#### Agenda

- 1. Floor Plan Update
- 2. Special Event Supports Interior / Exterior
- 3. Exterior Look / Feel



53TH STREET







#### Level 1 Floor Plan

#### Alternate Café Location



ECCL - SD Community Services Workshop October 25, 2012



# School-Use Security Diagram





### Exterior Space Comparison: AYES vs. ECCL





## ECCL Community Wall – Ongoing Engagement

A "Sounding Board" for Emeryville



ECCL Youth Club

Public Art RFP

Community Workshops





## Community Wall: A Nexus of Information















View of High School Entry from 47<sup>th</sup> St.













View from Student Terrace

## **Inviting Entry Points**

















**Community Commons Entry Portal** 



SENIOR LOUNGE









K-8 ENTRY & DROP-OFF



K-8 Entry from 53<sup>rd</sup> St.