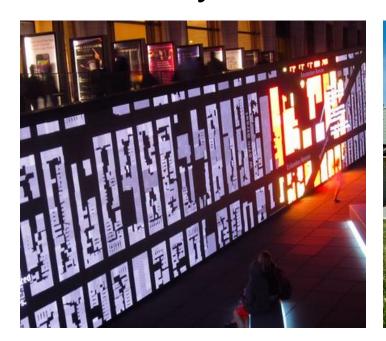

## ECCL Community Wall – Ongoing Engagement

A "Sounding Board" for Emeryville

ECCL Youth Club

Public Art RFP

Community Workshops

## Community Wall: A Nexus of Information

View of High School Entry from 47<sup>th</sup> St.

View from Student Terrace