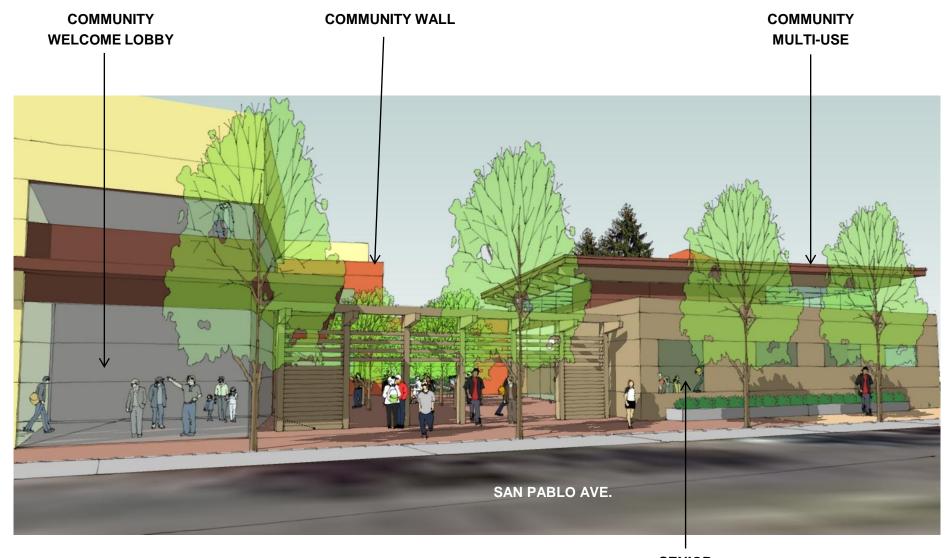

## ECCL Community Wall – Ongoing Engagement

A "Sounding Board" for Emeryville

ECCL Youth Club

Public Art RFP

Community Workshops

## Community Wall: A Nexus of Information

View of High School Entry from 47<sup>th</sup> St.

View from Student Terrace