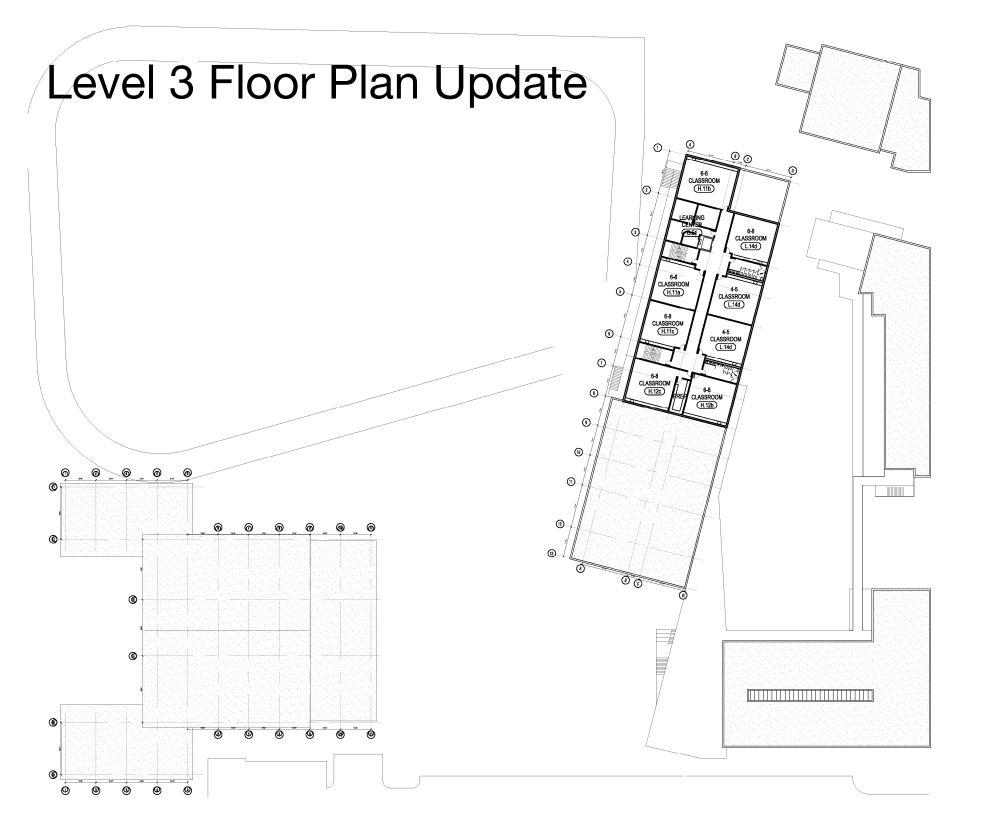

## ECCL - Community Services Workshop

#### Agenda

- 1. Floor Plan Update
- 2. Special Event Supports Interior / Exterior
- 3. Exterior Look / Feel



53TH STREET







#### Level 1 Floor Plan

#### Alternate Café Location



ECCL - SD Community Services Workshop October 25, 2012



# School-Use Security Diagram





### Exterior Space Comparison: AYES vs. ECCL





## ECCL Community Wall – Ongoing Engagement

A "Sounding Board" for Emeryville



ECCL Youth Club

Public Art RFP

Community Workshops





## Community Wall: A Nexus of Information















View of High School Entry from 47<sup>th</sup> St.













View from Student Terrace

## **Inviting Entry Points**

















**Community Commons Entry Portal** 



SENIOR LOUNGE









K-8 ENTRY & DROP-OFF



K-8 Entry from 53<sup>rd</sup> St.