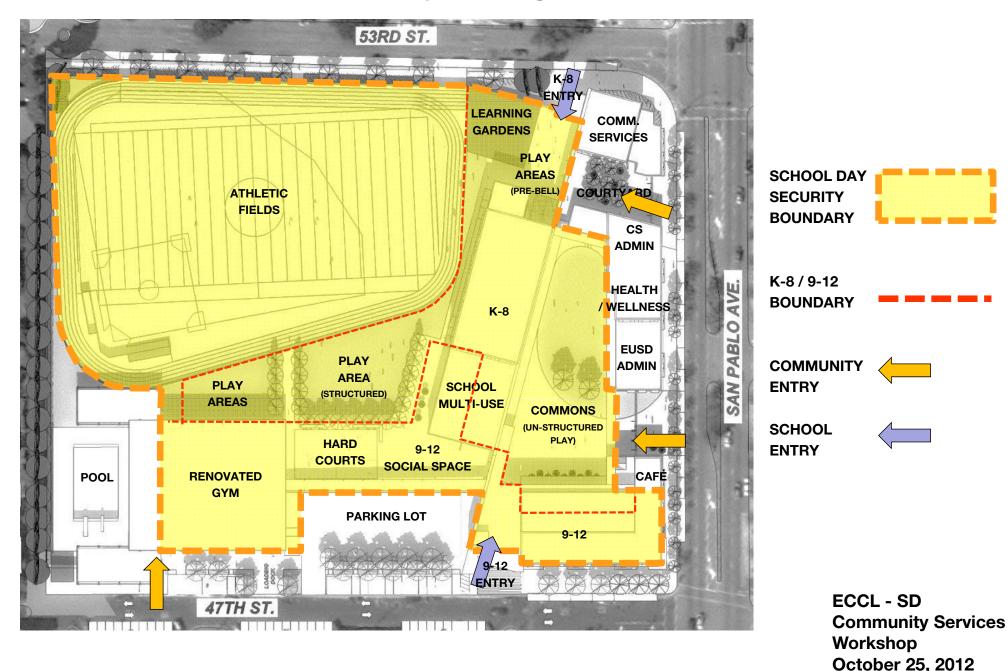

## ECCL - Community Services Workshop

#### Agenda

- 1. Floor Plan Update
- 2. Special Event Supports Interior / Exterior
- 3. Exterior Look / Feel



53TH STREET







#### Level 1 Floor Plan

#### Alternate Café Location



ECCL - SD Community Services Workshop October 25, 2012



# School-Use Security Diagram





### Exterior Space Comparison: AYES vs. ECCL





## ECCL Community Wall – Ongoing Engagement

A "Sounding Board" for Emeryville



ECCL Youth Club

Public Art RFP

Community Workshops





## Community Wall: A Nexus of Information















View of High School Entry from 47<sup>th</sup> St.













View from Student Terrace

## **Inviting Entry Points**

















**Community Commons Entry Portal** 



SENIOR LOUNGE









K-8 ENTRY & DROP-OFF



K-8 Entry from 53<sup>rd</sup> St.