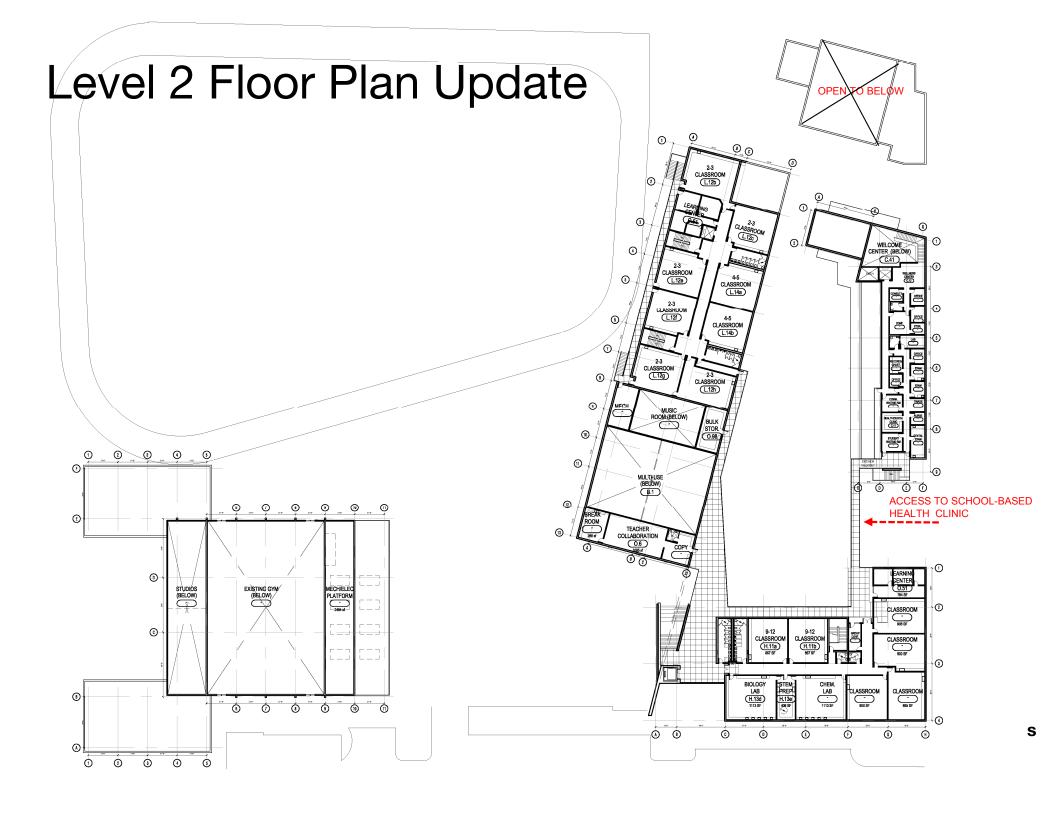

## ECCL - Community Services Workshop

#### Agenda

- 1. Floor Plan Update
- 2. Special Event Supports Interior / Exterior
- 3. Exterior Look / Feel



53TH STREET







#### Level 1 Floor Plan

#### Alternate Café Location



ECCL - SD Community Services Workshop October 25, 2012



# School-Use Security Diagram





### Exterior Space Comparison: AYES vs. ECCL





## ECCL Community Wall – Ongoing Engagement

A "Sounding Board" for Emeryville



ECCL Youth Club

Public Art RFP

Community Workshops





## Community Wall: A Nexus of Information















View of High School Entry from 47<sup>th</sup> St.













View from Student Terrace

## **Inviting Entry Points**

















**Community Commons Entry Portal** 



SENIOR LOUNGE









K-8 ENTRY & DROP-OFF



K-8 Entry from 53<sup>rd</sup> St.