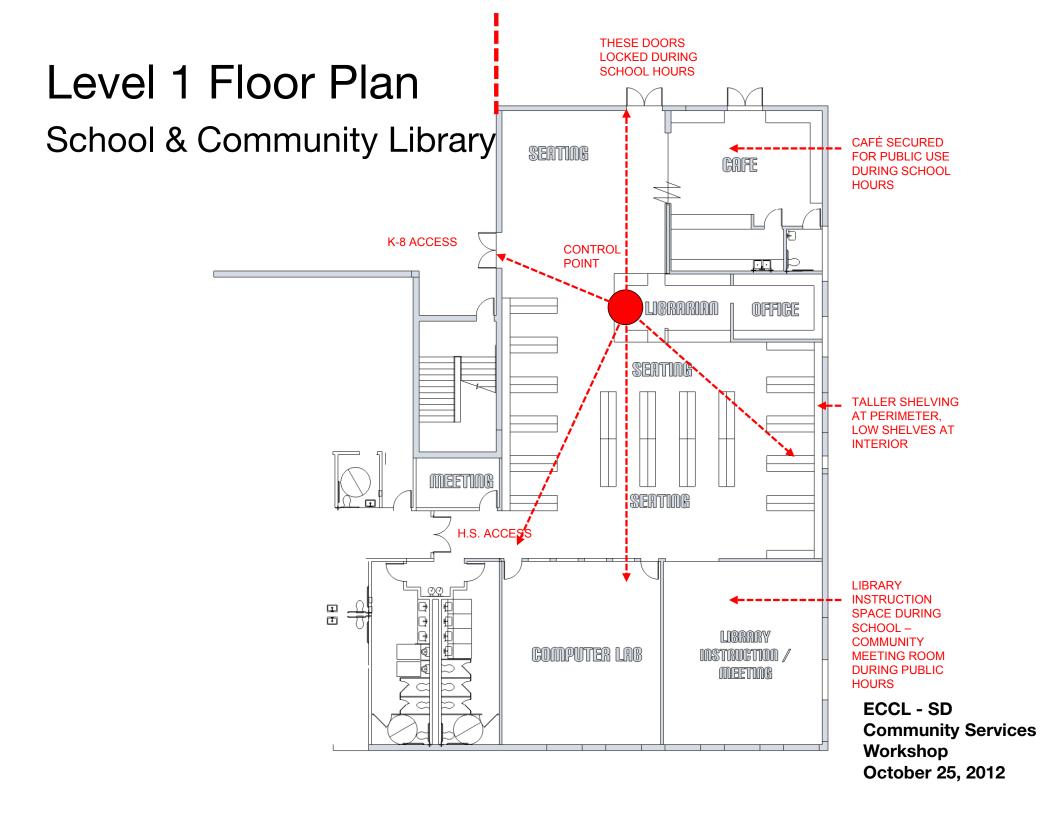

## ECCL - Community Services Workshop

#### Agenda

- 1. Floor Plan Update
- 2. Special Event Supports Interior / Exterior
- 3. Exterior Look / Feel



53TH STREET







#### Level 1 Floor Plan

#### Alternate Café Location



ECCL - SD Community Services Workshop October 25, 2012



# School-Use Security Diagram





### Exterior Space Comparison: AYES vs. ECCL





## ECCL Community Wall – Ongoing Engagement

A "Sounding Board" for Emeryville



ECCL Youth Club

Public Art RFP

Community Workshops





## Community Wall: A Nexus of Information















View of High School Entry from 47<sup>th</sup> St.













View from Student Terrace

## **Inviting Entry Points**

















**Community Commons Entry Portal** 



SENIOR LOUNGE









K-8 ENTRY & DROP-OFF



K-8 Entry from 53<sup>rd</sup> St.