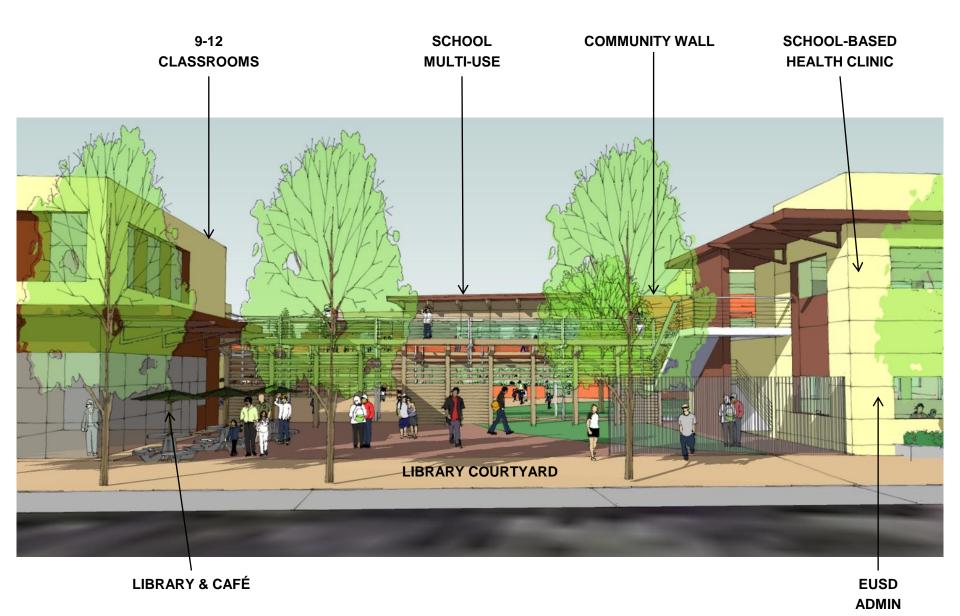

## ECCL Community Wall – Ongoing Engagement

A "Sounding Board" for Emeryville

ECCL Youth Club

Public Art RFP

Community Workshops

## Community Wall: A Nexus of Information

View of High School Entry from 47<sup>th</sup> St.

View from Student Terrace