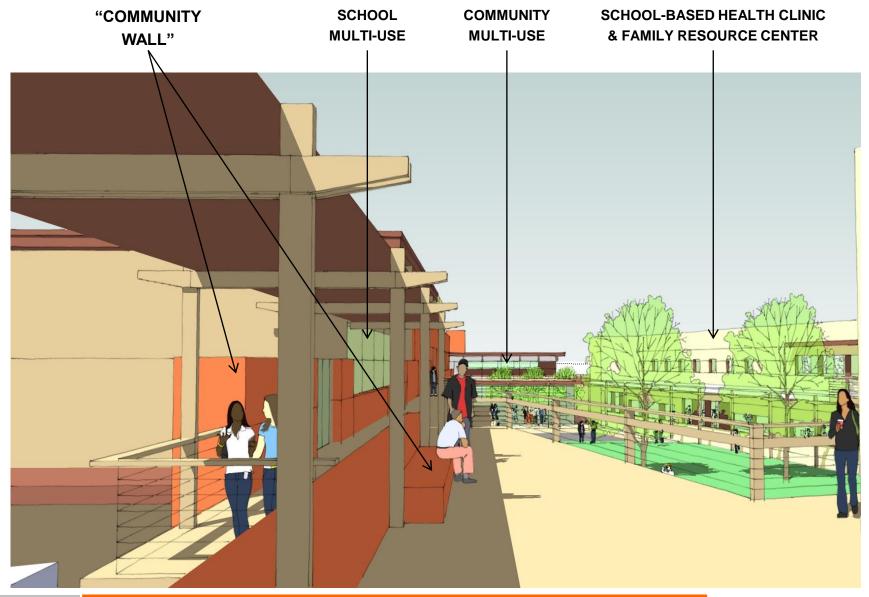

## ECCL Community Wall – Ongoing Engagement

A "Sounding Board" for Emeryville

ECCL Youth Club

Public Art RFP

Community Workshops

## Community Wall: A Nexus of Information

View of High School Entry from 47<sup>th</sup> St.

View from Student Terrace