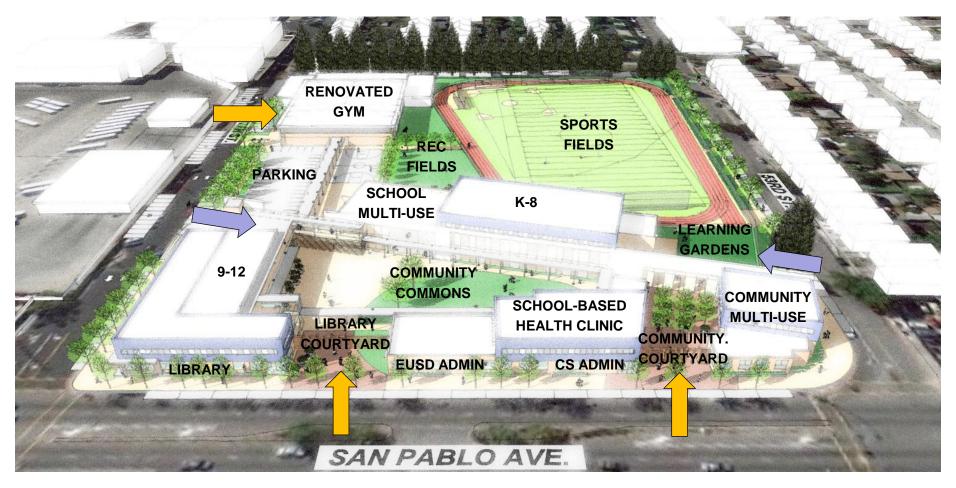

## ECCL - Community Services Workshop

#### Agenda

- 1. Floor Plan Update
- 2. Special Event Supports Interior / Exterior
- 3. Exterior Look / Feel



53TH STREET







#### Level 1 Floor Plan

#### Alternate Café Location



ECCL - SD Community Services Workshop October 25, 2012



# School-Use Security Diagram





### Exterior Space Comparison: AYES vs. ECCL





## ECCL Community Wall – Ongoing Engagement

A "Sounding Board" for Emeryville



ECCL Youth Club

Public Art RFP

Community Workshops





## Community Wall: A Nexus of Information















View of High School Entry from 47<sup>th</sup> St.













View from Student Terrace

## **Inviting Entry Points**

















**Community Commons Entry Portal** 



SENIOR LOUNGE









K-8 ENTRY & DROP-OFF



K-8 Entry from 53<sup>rd</sup> St.