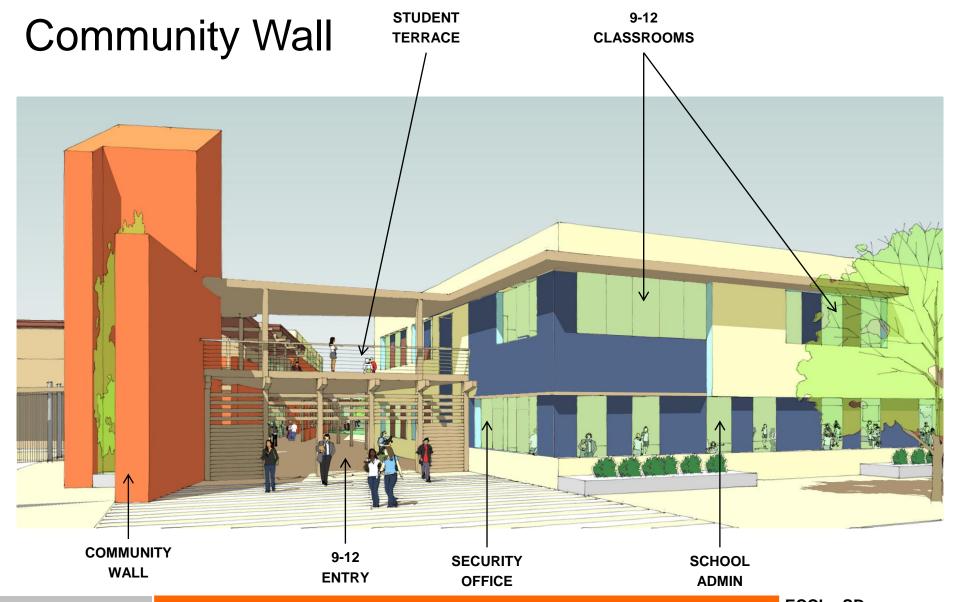

## ECCL Community Wall – Ongoing Engagement

A "Sounding Board" for Emeryville

ECCL Youth Club

Public Art RFP

Community Workshops

## Community Wall: A Nexus of Information

View of High School Entry from 47<sup>th</sup> St.

View from Student Terrace