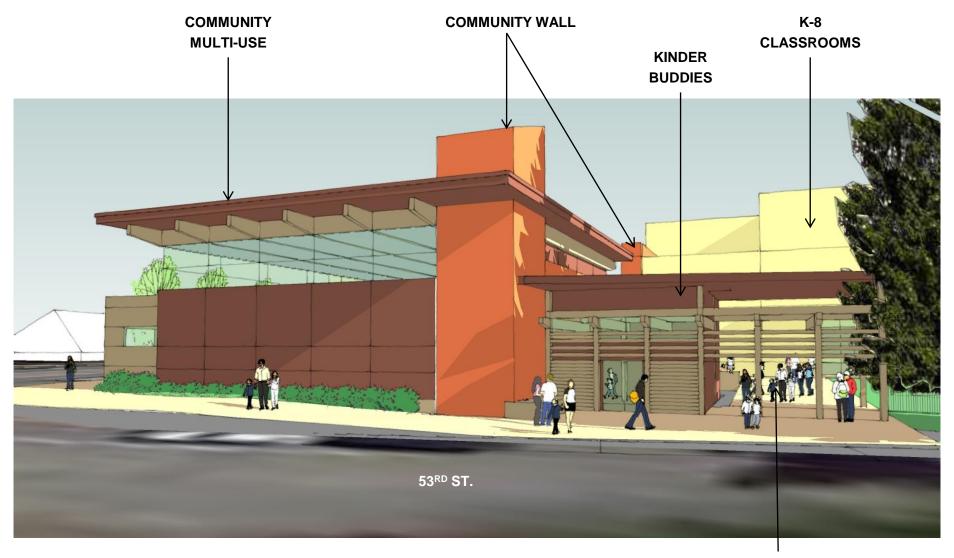

## **Inviting Entry Points**

**Community Commons Entry Portal** 

SENIOR LOUNGE

K-8 ENTRY & DROP-OFF

K-8 Entry from 53<sup>rd</sup> St.