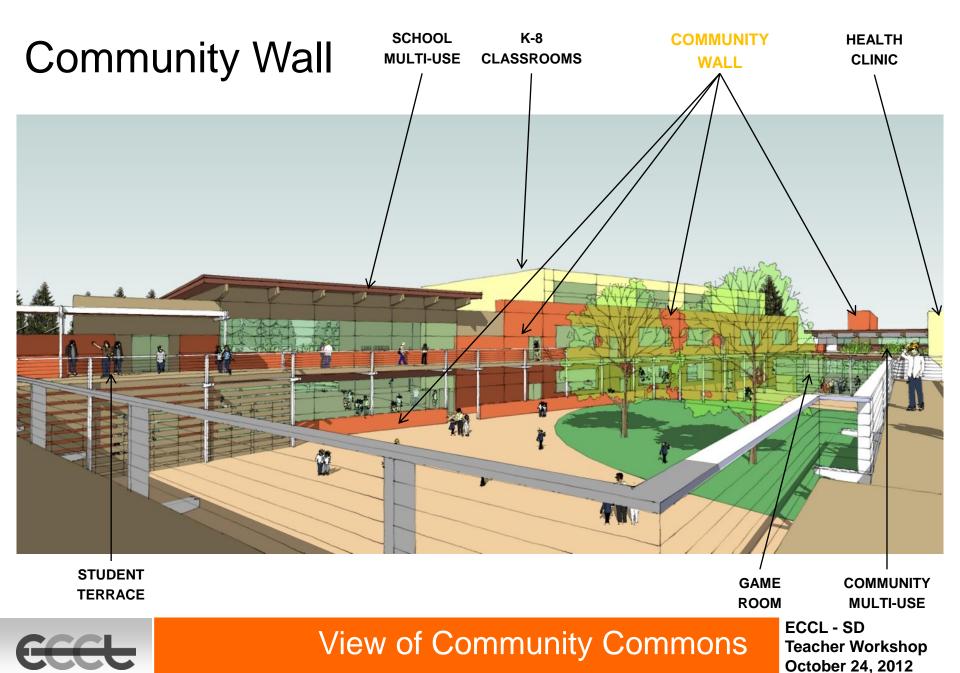

## ECCL Community Wall – Ongoing Engagement

A "Sounding Board" for Emeryville

ECCL Youth Club

Public Art RFP

Community Workshops

## Community Wall: A Nexus of Information

View of High School Entry from 47<sup>th</sup> St.

View from Student Terrace