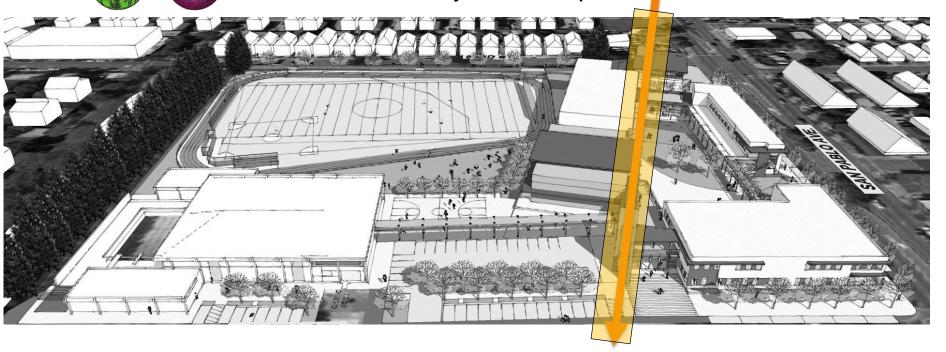

## ECCL - Community Services Workshop

#### Agenda

- 1. Floor Plan Update
- 2. Special Event Supports Interior / Exterior
- 3. Exterior Look / Feel



53TH STREET







#### Level 1 Floor Plan

#### Alternate Café Location



ECCL - SD Community Services Workshop October 25, 2012



# School-Use Security Diagram





### Exterior Space Comparison: AYES vs. ECCL





## ECCL Community Wall – Ongoing Engagement

A "Sounding Board" for Emeryville



ECCL Youth Club

Public Art RFP

Community Workshops





## Community Wall: A Nexus of Information















View of High School Entry from 47<sup>th</sup> St.













View from Student Terrace

## **Inviting Entry Points**

















**Community Commons Entry Portal** 



SENIOR LOUNGE









K-8 ENTRY & DROP-OFF



K-8 Entry from 53<sup>rd</sup> St.