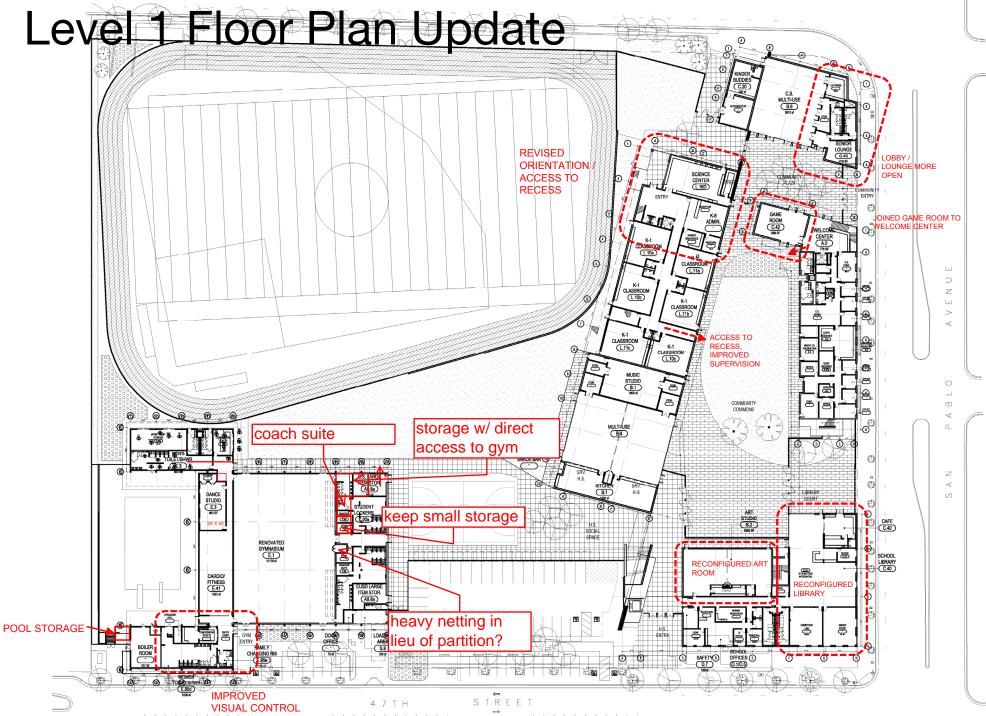

## ECCL - Community Services Workshop

#### Agenda

- 1. Floor Plan Update
- 2. Special Event Supports Interior / Exterior
- 3. Exterior Look / Feel



53TH STREET







#### Level 1 Floor Plan

#### Alternate Café Location



ECCL - SD Community Services Workshop October 25, 2012



# School-Use Security Diagram





### Exterior Space Comparison: AYES vs. ECCL





## ECCL Community Wall – Ongoing Engagement

A "Sounding Board" for Emeryville



ECCL Youth Club

Public Art RFP

Community Workshops





## Community Wall: A Nexus of Information















View of High School Entry from 47<sup>th</sup> St.













View from Student Terrace

## **Inviting Entry Points**

















**Community Commons Entry Portal** 



SENIOR LOUNGE









K-8 ENTRY & DROP-OFF



K-8 Entry from 53<sup>rd</sup> St.